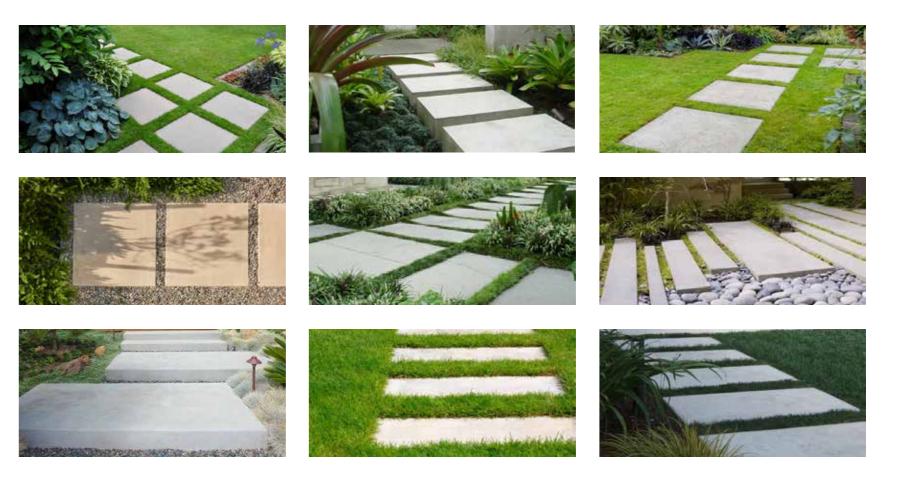

**PAVING** 

PERMEABLE PAVING

STONE CRAZY PAVING

STEPPING STONES

STEPPING PAVERS

TIMBER DECKS

FOREST FLOOR MULCH **RIVER PEBBLE 7-13mm** MIXED RIVER PEBBLE MANGATANGI PEBBLE 40-80mm & REHARVEST BLACK MULCH MEDIUM RIVER PEBBLE 20-70mm 200mm NATURAL PAVING **WAIKATO FLECK** MANGATANGI PEBBLE 3-5mm & 5-20mm WHITE CHIP HOGGIN MIXED WITH BOULDERS