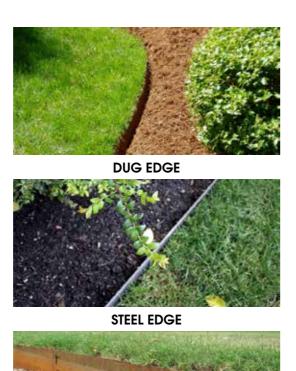

MACROCARPA

A light blonde-coloured softwood. The grain and course texture makes it suitable for rustic and coastal settings.



MAHOGANY

Colour can range from pinkish-red to orange-browns. Close, straight grain makes it resistant to splintering



GROUTED CONCRETE PAVING



TILES



OFFSET PAVING



STRIP PAVING



TERRAZZO PAVING



STONE TILES



STANDARD CONCRETE PAVERS



**BASALT SET PAVING** 

**PAVING** 



PERMEABLE PAVING



STONE CRAZY PAVING



STEPPING STONES



STEPPING PAVERS

TIMBER DECKS



FOREST FLOOR MULCH **RIVER PEBBLE 7-13mm** MIXED RIVER PEBBLE MANGATANGI PEBBLE 40-80mm & REHARVEST BLACK MULCH MEDIUM RIVER PEBBLE 20-70mm 200mm NATURAL PAVING **WAIKATO FLECK** MANGATANGI PEBBLE 3-5mm & 5-20mm WHITE CHIP HOGGIN MIXED WITH BOULDERS

STEPS MULCH & PEBBLE TYPES



























ARTIFICIAL TURF





SEATING





RETAINING WALLS FEATURE WALLS













TIMBER PALING



HARDWOOD SLAT





















GATES TIMBER SCREENS



















TRADITIONAL PALING





**FENCING** ARTISTIC SCREENS



























SIDE SCREENS

**AWNINGS** 

LOUVRES





PERGOLAS WATER FEATURES



































FIREPLACES SCULPTURE & POTS



MACROCARPA



PINE T&G



CONCRETE BLOCK



PRE MADE MACROCARPA

**VEGETABLE PLANTERS** 













**EYELID** 







POLE MOUNT



INGROUND



PATH LIGHT





WALL MOUNT





**BOLLARD** 



LED



LIGHTING