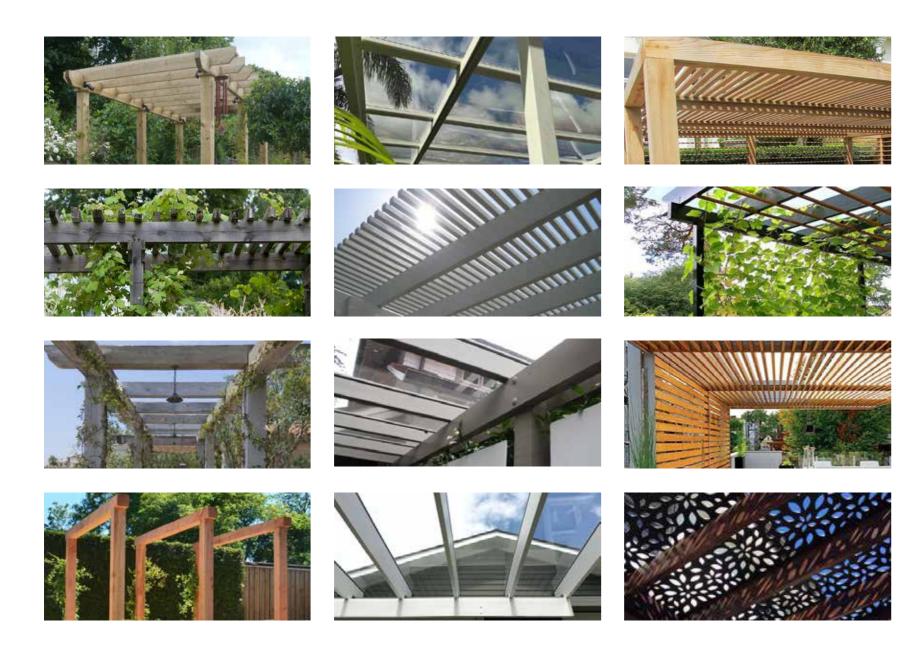

RIP PAVING



TERRAZZO PAVING



STONE TILES



STANDARD CONCRETE PAVERS



**BASALT SET PAVING** 

**PAVING** 



PERMEABLE PAVING



STONE CRAZY PAVING



STEPPING STONES



STEPPING PAVERS

TIMBER DECKS



FOREST FLOOR MULCH **RIVER PEBBLE 7-13mm** MIXED RIVER PEBBLE MANGATANGI PEBBLE 40-80mm & REHARVEST BLACK MULCH MEDIUM RIVER PEBBLE 20-70mm 200mm NATURAL PAVING **WAIKATO FLECK** MANGATANGI PEBBLE 3-5mm & 5-20mm WHITE CHIP HOGGIN MIXED WITH BOULDERS

STEPS MULCH & PEBBLE TYPES



























ARTIFICIAL TURF





SEATING





RETAINING WALLS FEATURE WALLS













TIMBER PALING



HARDWOOD SLAT





















GATES TIMBER SCREENS



















TRADITIONAL PALING





**FENCING** ARTISTIC SCREENS



























SIDE SCREENS

**AWNINGS** 

LOUVRES





PERGOLAS WATER FEATURES



































FIREPLACES SCULPTURE & POTS



MACROCARPA



PINE T&G



CONCRETE BLOCK



PRE MADE MACROCARPA

**VEGETABLE PLANTERS** 













**EYELID** 







POLE MOUNT



INGROUND



PATH LIGHT





WALL MOUNT





**BOLLARD** 



LED



LIGHTING