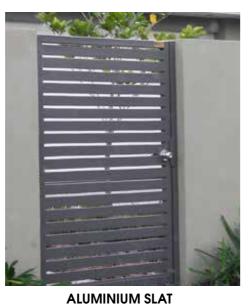

### STRUCTURAL

RETAINING WALLS

FEATURE WALLS

**GATES** 

TIMBER SCREENS

ARTISTIC SCREENS

**FENCING** 

POOL FENCING & SURROUND

STEPS MULCH & PEBBLE TYPES

ARTIFICIAL TURF

SEATING

RETAINING WALLS FEATURE WALLS

TIMBER PALING

HARDWOOD SLAT

GATES TIMBER SCREENS

TRADITIONAL PALING