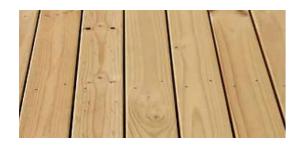

A pale coloured timber with wide distinguishable growth rings. Not Naturally durable so it requires regular oiling or staining.

**KWILA** 

A dark red hardwood, which will age to driftwood grey if left to weather. The texture is moderately coarse with a straight even grain. Drys slowly with a low shrinkage factor. Be aware of leeching for the first few months which can stain surrounding surfaces.