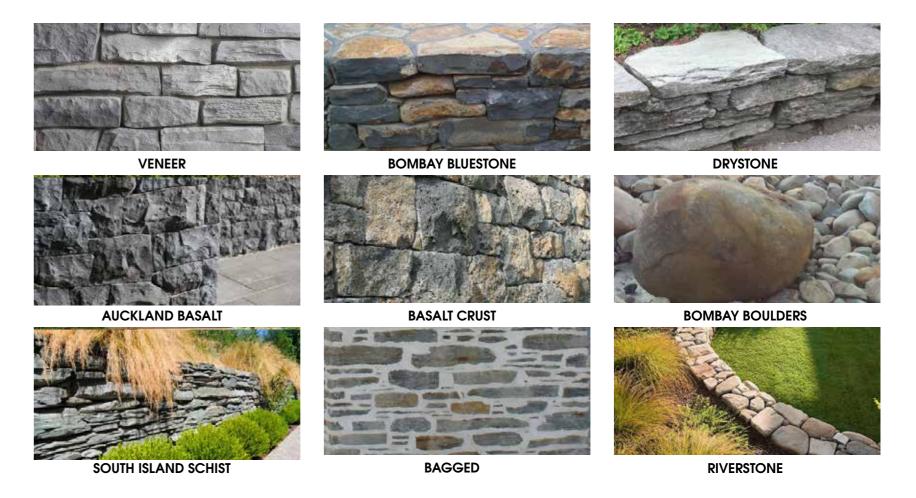

### STRUCTURAL

RETAINING WALLS

FEATURE WALLS

**GATES** 

TIMBER SCREENS

ARTISTIC SCREENS

**FENCING** 

POOL FENCING & SURROUND

STEPS MULCH & PEBBLE TYPES

ARTIFICIAL TURF

SEATING

RETAINING WALLS FEATURE WALLS

TIMBER PALING

HARDWOOD SLAT

GATES TIMBER SCREENS

TRADITIONAL PALING