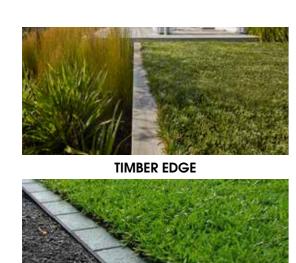

ed.



MACROCARPA

A light blonde-coloured softwood. The grain and course texture makes it suitable for rustic and coastal settings.



MAHOGANY

Colour can range from pinkish-red to orange-browns. Close, straight grain makes it resistant to splintering



GROUTED CONCRETE PAVING



TILES



OFFSET PAVING



STRIP PAVING



TERRAZZO PAVING



STONE TILES



STANDARD CONCRETE PAVERS



**BASALT SET PAVING** 

**PAVING** 



PERMEABLE PAVING



STONE CRAZY PAVING



STEPPING STONES



STEPPING PAVERS

TIMBER DECKS



FOREST FLOOR MULCH **RIVER PEBBLE 7-13mm** MIXED RIVER PEBBLE MANGATANGI PEBBLE 40-80mm & REHARVEST BLACK MULCH MEDIUM RIVER PEBBLE 20-70mm 200mm NATURAL PAVING **WAIKATO FLECK** MANGATANGI PEBBLE 3-5mm & 5-20mm WHITE CHIP HOGGIN MIXED WITH BOULDERS

STEPS MULCH & PEBBLE TYPES



























ARTIFICIAL TURF





SEATING





RETAINING WALLS FEATURE WALLS













TIMBER PALING



HARDWOOD SLAT





















GATES TIMBER SCREENS



















TRADITIONAL PALING





**FENCING** ARTISTIC SCREENS



























SIDE SCREENS

**AWNINGS** 

LOUVRES





PERGOLAS WATER FEATURES



































FIREPLACES SCULPTURE & POTS



MACROCARPA



PINE T&G



CONCRETE BLOCK



PRE MADE MACROCARPA

**VEGETABLE PLANTERS** 













**EYELID** 







POLE MOUNT



INGROUND



PATH LIGHT





WALL MOUNT





**BOLLARD** 



LED



LIGHTING