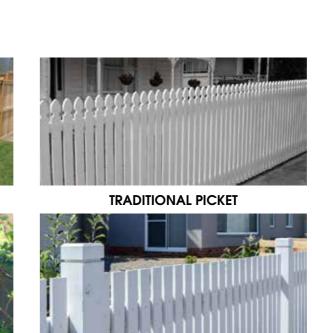

### STRUCTURAL

RETAINING WALLS

FEATURE WALLS

**GATES** 

TIMBER SCREENS

ARTISTIC SCREENS

**FENCING** 

POOL FENCING & SURROUND

STEPS MULCH & PEBBLE TYPES

ARTIFICIAL TURF

SEATING

RETAINING WALLS FEATURE WALLS

TIMBER PALING

HARDWOOD SLAT

GATES TIMBER SCREENS

TRADITIONAL PALING

**FENCING** ARTISTIC SCREENS

SIDE SCREENS

**AWNINGS** 

LOUVRES

PERGOLAS WATER FEATURES

FIREPLACES SCULPTURE & POTS

MACROCARPA

PINE T&G