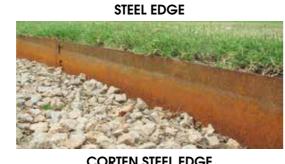

ACROCARPA

A light blonde-coloured softwood. The grain and course texture makes it suitable for rustic and coastal settings.



MAHOGANY

Colour can range from pinkish-red to orange-browns. Close, straight grain makes it resistant to splintering



GROUTED CONCRETE PAVING



TILES



OFFSET PAVING



STRIP PAVING



TERRAZZO PAVING



STONE TILES



STANDARD CONCRETE PAVERS



**BASALT SET PAVING** 

**PAVING** 



PERMEABLE PAVING



STONE CRAZY PAVING



STEPPING STONES



STEPPING PAVERS

TIMBER DECKS



FOREST FLOOR MULCH **RIVER PEBBLE 7-13mm** MIXED RIVER PEBBLE MANGATANGI PEBBLE 40-80mm & REHARVEST BLACK MULCH MEDIUM RIVER PEBBLE 20-70mm 200mm NATURAL PAVING **WAIKATO FLECK** MANGATANGI PEBBLE 3-5mm & 5-20mm WHITE CHIP HOGGIN MIXED WITH BOULDERS

STEPS MULCH & PEBBLE TYPES



























ARTIFICIAL TURF





SEATING





RETAINING WALLS FEATURE WALLS













TIMBER PALING



HARDWOOD SLAT





















GATES TIMBER SCREENS



















TRADITIONAL PALING





**FENCING** ARTISTIC SCREENS



























SIDE SCREENS

**AWNINGS** 

LOUVRES





PERGOLAS WATER FEATURES



































FIREPLACES SCULPTURE & POTS



MACROCARPA



PINE T&G



CONCRETE BLOCK



PRE MADE MACROCARPA

**VEGETABLE PLANTERS** 













**EYELID** 







POLE MOUNT



INGROUND



PATH LIGHT





WALL MOUNT





**BOLLARD** 



LED



LIGHTING