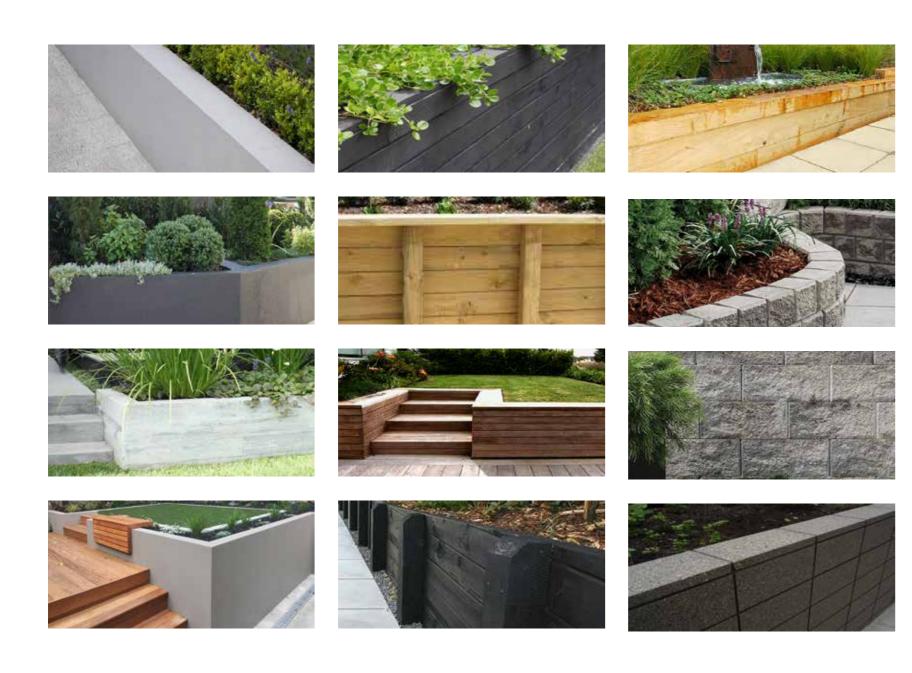

### STRUCTURAL

RETAINING WALLS

FEATURE WALLS

**GATES** 

TIMBER SCREENS

ARTISTIC SCREENS

**FENCING** 

POOL FENCING & SURROUND

STEPS MULCH & PEBBLE TYPES

ARTIFICIAL TURF

SEATING

RETAINING WALLS FEATURE WALLS

TIMBER PALING

HARDWOOD SLAT

GATES TIMBER SCREENS

TRADITIONAL PALING