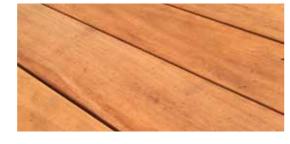

A pale coloured timber with wide distinguishable growth rings. Not Naturally durable so it requires regular oiling or staining.

**KWILA** 

A dark red hardwood, which will age to driftwood grey if left to weather. The texture is moderately coarse with a straight even grain. Drys slowly with a low shrinkage factor. Be aware of leeching for the first few months which can stain surrounding surfaces.

VITEX

Vitex is a very durable hardwood with a pale yellowish to creamy-grey appearance. The grain can vary providing a natural look with a fine texture.

KARAPA

Garapa is a light yellow to honey-brown colour with a very fine texture. It is a very durable timber that resists rot and decay. The timber has a high silica content, is scratch resistant and does not bleed.

MACROCARPA

A light blonde-coloured softwood. The grain and course texture makes it suitable for rustic and coastal settings.

MAHOGANY

Colour can range from pinkish-red to orange-browns. Close, straight grain makes it resistant to splintering