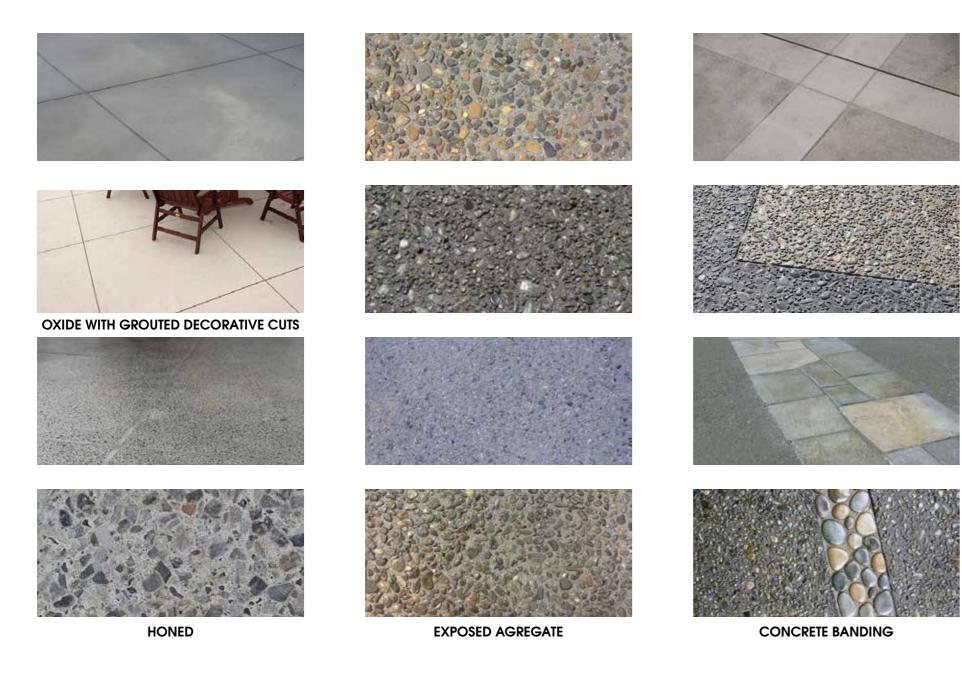

## HARD LANDSCAPE

CONCRETE

INSITU CONCRETE SLABS

TIMBER DECKS

PAVING

STEPS

GROUTED CONCRETE PAVING

TILES

OFFSET PAVING

STRIP PAVING

TERRAZZO PAVING

STONE TILES

STANDARD CONCRETE PAVERS

**BASALT SET PAVING** 

**PAVING** 

PERMEABLE PAVING

STONE CRAZY PAVING

STEPPING STONES

STEPPING PAVERS

TIMBER DECKS

FOREST FLOOR MULCH **RIVER PEBBLE 7-13mm** MIXED RIVER PEBBLE MANGATANGI PEBBLE 40-80mm & REHARVEST BLACK MULCH MEDIUM RIVER PEBBLE 20-70mm 200mm NATURAL PAVING **WAIKATO FLECK** MANGATANGI PEBBLE 3-5mm & 5-20mm WHITE CHIP HOGGIN MIXED WITH BOULDERS