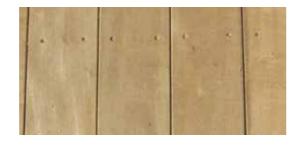

MACROCARPA

A light blonde-coloured softwood. The grain and course texture makes it suitable for rustic and coastal settings.

MAHOGANY

Colour can range from pinkish-red to orange-browns. Close, straight grain makes it resistant to splintering