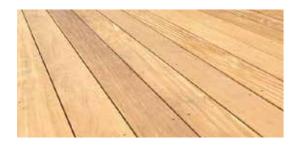

A pale coloured timber with wide distinguishable growth rings. Not Naturally durable so it requires regular oiling or staining.

**KWILA** 

A dark red hardwood, which will age to driftwood grey if left to weather. The texture is moderately coarse with a straight even grain. Drys slowly with a low shrinkage factor. Be aware of leeching for the first few months which can stain surrounding surfaces.

VITEX

Vitex is a very durable hardwood with a pale yellowish to creamy-grey appearance. The grain can vary providing a natural look with a fine texture.

KARAPA

Garapa is a light yellow to honey-brown colour with a very fine texture. It is a very durable timber that resists rot and decay. The timber has a high silica content, is scratch resistant and does not bleed.

MACROCARPA

A light blonde-coloured softwood. The grain and course texture makes it suitable for rustic and coastal settings.

MAHOGANY

Colour can range from pinkish-red to orange-browns. Close, straight grain makes it resistant to splintering