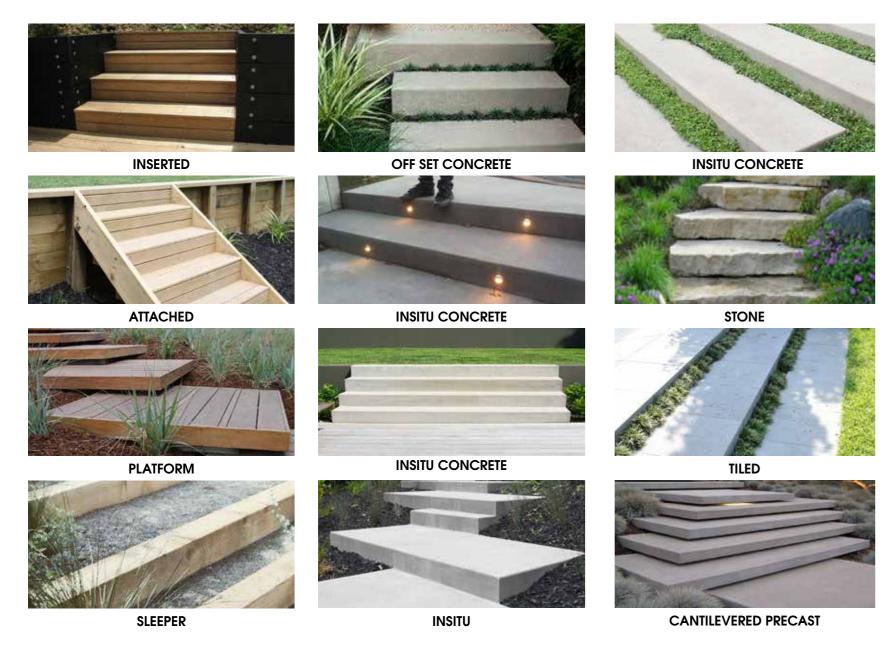

## HARD LANDSCAPE

CONCRETE

INSITU CONCRETE SLABS

TIMBER DECKS

PAVING

STEPS

STEPS MULCH & PEBBLE TYPES

ARTIFICIAL TURF

SEATING

RETAINING WALLS FEATURE WALLS

TIMBER PALING

HARDWOOD SLAT

GATES TIMBER SCREENS

TRADITIONAL PALING