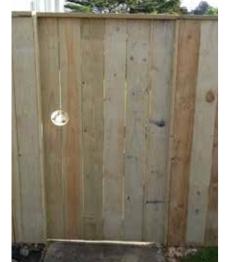

### STRUCTURAL

RETAINING WALLS

FEATURE WALLS

**GATES** 

TIMBER SCREENS

ARTISTIC SCREENS

**FENCING** 

POOL FENCING & SURROUND

STEPS MULCH & PEBBLE TYPES

ARTIFICIAL TURF

SEATING

RETAINING WALLS FEATURE WALLS

TIMBER PALING

HARDWOOD SLAT

GATES TIMBER SCREENS

TRADITIONAL PALING