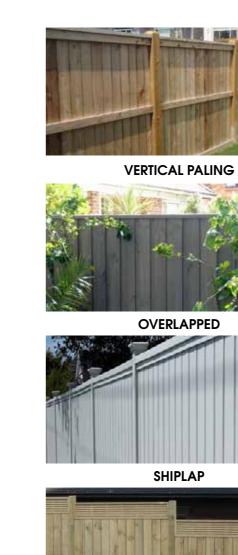

## HARD LANDSCAPE

CONCRETE

INSITU CONCRETE SLABS

TIMBER DECKS

PAVING

STEPS

STEPS MULCH & PEBBLE TYPES

ARTIFICIAL TURF

SEATING

RETAINING WALLS FEATURE WALLS

TIMBER PALING

HARDWOOD SLAT

GATES TIMBER SCREENS

TRADITIONAL PALING