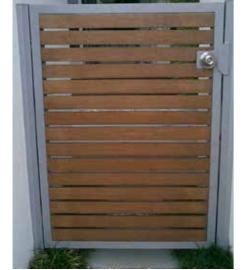

### STRUCTURAL

RETAINING WALLS

FEATURE WALLS

**GATES** 

TIMBER SCREENS

ARTISTIC SCREENS

**FENCING** 

POOL FENCING & SURROUND

STEPS MULCH & PEBBLE TYPES

ARTIFICIAL TURF

SEATING

RETAINING WALLS FEATURE WALLS

TIMBER PALING

HARDWOOD SLAT

GATES TIMBER SCREENS

TRADITIONAL PALING