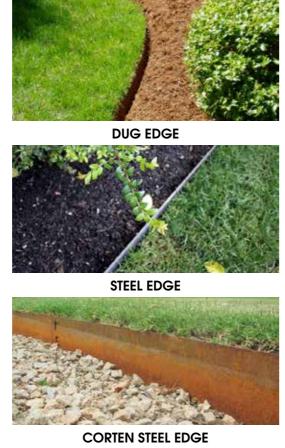

MACROCARPA

A light blonde-coloured softwood. The grain and course texture makes it suitable for rustic and coastal settings.



MAHOGANY

Colour can range from pinkish-red to orange-browns. Close, straight grain makes it resistant to splintering



GROUTED CONCRETE PAVING



TILES



OFFSET PAVING



STRIP PAVING



TERRAZZO PAVING



STONE TILES



STANDARD CONCRETE PAVERS



**BASALT SET PAVING** 

**PAVING** 



PERMEABLE PAVING



STONE CRAZY PAVING



STEPPING STONES



STEPPING PAVERS

TIMBER DECKS



FOREST FLOOR MULCH **RIVER PEBBLE 7-13mm** MIXED RIVER PEBBLE MANGATANGI PEBBLE 40-80mm & REHARVEST BLACK MULCH MEDIUM RIVER PEBBLE 20-70mm 200mm NATURAL PAVING **WAIKATO FLECK** MANGATANGI PEBBLE 3-5mm & 5-20mm WHITE CHIP HOGGIN MIXED WITH BOULDERS

STEPS MULCH & PEBBLE TYPES



























ARTIFICIAL TURF





SEATING





RETAINING WALLS FEATURE WALLS













TIMBER PALING



HARDWOOD SLAT





















GATES TIMBER SCREENS



















TRADITIONAL PALING





**FENCING** ARTISTIC SCREENS



























SIDE SCREENS

**AWNINGS** 

LOUVRES





PERGOLAS WATER FEATURES



































FIREPLACES SCULPTURE & POTS



MACROCARPA



PINE T&G



CONCRETE BLOCK



PRE MADE MACROCARPA

**VEGETABLE PLANTERS** 













**EYELID** 







POLE MOUNT



INGROUND



PATH LIGHT





WALL MOUNT





**BOLLARD** 



LED



LIGHTING