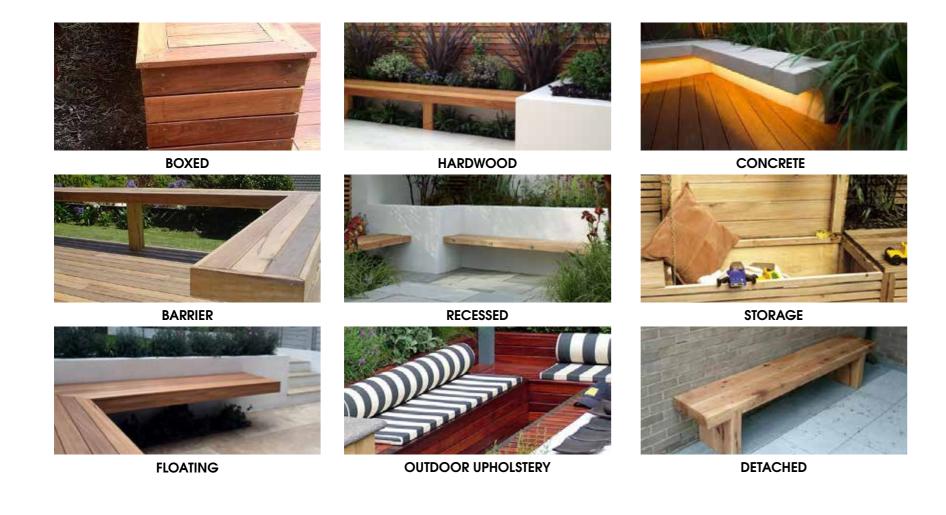

STEPS MULCH & PEBBLE TYPES

ARTIFICIAL TURF

SEATING

RETAINING WALLS FEATURE WALLS

TIMBER PALING

HARDWOOD SLAT

GATES TIMBER SCREENS

TRADITIONAL PALING