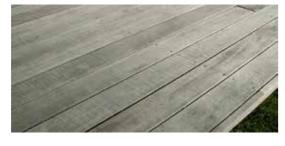

A pale coloured timber with wide distinguishable growth rings. Not Naturally durable so it requires regular oiling or staining.

**KWILA** 

A dark red hardwood, which will age to driftwood grey if left to weather. The texture is moderately coarse with a straight even grain. Drys slowly with a low shrinkage factor. Be aware of leeching for the first few months which can stain surrounding surfaces.

VITEX

Vitex is a very durable hardwood with a pale yellowish to creamy-grey appearance. The grain can vary providing a natural look with a fine texture.

KARAPA

Garapa is a light yellow to honey-brown colour with a very fine texture. It is a very durable timber that resists rot and decay. The timber has a high silica content, is scratch resistant and does not bleed.

MACROCARPA

A light blonde-coloured softwood. The grain and course texture makes it suitable for rustic and coastal settings.

MAHOGANY

Colour can range from pinkish-red to orange-browns. Close, straight grain makes it resistant to splintering