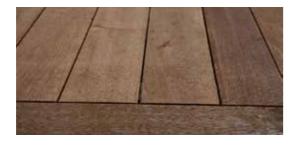

VITEX

Vitex is a very durable hardwood with a pale yellowish to creamy-grey appearance. The grain can vary providing a natural look with a fine texture.

KARAPA

Garapa is a light yellow to honey-brown colour with a very fine texture. It is a very durable timber that resists rot and decay. The timber has a high silica content, is scratch resistant and does not bleed.