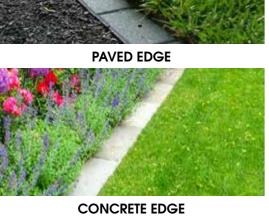

.



MACROCARPA

A light blonde-coloured softwood. The grain and course texture makes it suitable for rustic and coastal settings.



MAHOGANY

Colour can range from pinkish-red to orange-browns. Close, straight grain makes it resistant to splintering



GROUTED CONCRETE PAVING



TILES



OFFSET PAVING



STRIP PAVING



TERRAZZO PAVING



STONE TILES



STANDARD CONCRETE PAVERS



**BASALT SET PAVING** 

**PAVING** 



PERMEABLE PAVING



STONE CRAZY PAVING



STEPPING STONES



STEPPING PAVERS

TIMBER DECKS



FOREST FLOOR MULCH **RIVER PEBBLE 7-13mm** MIXED RIVER PEBBLE MANGATANGI PEBBLE 40-80mm & REHARVEST BLACK MULCH MEDIUM RIVER PEBBLE 20-70mm 200mm NATURAL PAVING **WAIKATO FLECK** MANGATANGI PEBBLE 3-5mm & 5-20mm WHITE CHIP HOGGIN MIXED WITH BOULDERS

STEPS MULCH & PEBBLE TYPES



























ARTIFICIAL TURF





SEATING





RETAINING WALLS FEATURE WALLS













TIMBER PALING



HARDWOOD SLAT





















GATES TIMBER SCREENS



















TRADITIONAL PALING





**FENCING** ARTISTIC SCREENS



























SIDE SCREENS

**AWNINGS** 

LOUVRES





PERGOLAS WATER FEATURES



































FIREPLACES SCULPTURE & POTS



MACROCARPA



PINE T&G



CONCRETE BLOCK



PRE MADE MACROCARPA

**VEGETABLE PLANTERS** 













**EYELID** 







POLE MOUNT



INGROUND



PATH LIGHT





WALL MOUNT





**BOLLARD** 



LED



LIGHTING